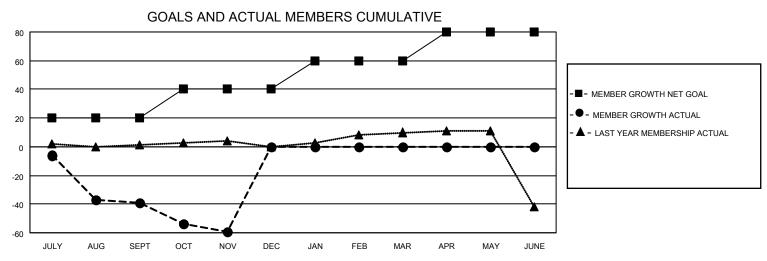

## MONTHLY MEMBERSHIP PROGRESS REPORT

| LOCATION NEW YORK     |               |           | District 20 W |                       | Results as of: 11/30/2020 |                         |                                                    |  |
|-----------------------|---------------|-----------|---------------|-----------------------|---------------------------|-------------------------|----------------------------------------------------|--|
| Clubs                 |               |           |               | Members               |                           |                         |                                                    |  |
| RESULTS FOR 2020-2021 |               |           |               | RESULTS FOR 2020-2021 |                           |                         |                                                    |  |
| QUARTER               | NEW CLUB GOAL | NEW CLUBS | DROPPED CLUBS | QUARTER MEI           | MBER GROWTH NET<br>GOAL   | MEMBER GROWTH<br>ACTUAL | DROPPED<br>MEMBERS ACTUAL<br>(including transfers) |  |
| JULY/AUG/SEPT         | 0             | 0         | 1             | JULY/AUG/SEPT         | 20                        | 13                      | 41                                                 |  |
| OCT/NOV/DEC           | 1             | 0         | 0             | OCT/NOV/DEC           | 20                        | 14                      | 31                                                 |  |
| JAN/FEB/MAR           | 1             | 0         | 0             | JAN/FEB/MAR           | 20                        | 0                       | 0                                                  |  |
| APR/MAY/JUNE          | 0             | 0         | 0             | APR/MAY/JUNE          | 20                        | 0                       | 0                                                  |  |
| 1.6                   | GOALS         | AND ACTUA | L NEW CLUBS C | UMULATIVE             | -                         | -■- CURRENT VEAR GO     | DALS FOR NEW CILIPS                                |  |